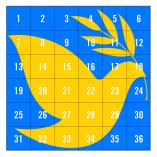

# **SQUARE GUIDELINES 2022**

Artists will use ONLY yellows and blues, filling in the sections of their assigned square like a paint by number. From far away, the final image will form the yellow peace dove on a blue background. However up close, you will see the details of each individual's artwork within each square.

### **Artists**

- 1 John Bell
- 2 Volta Voloshin
- 3 Larry Solitrin
- 4 Laura Goscicki
- 5 Lynn Brown
- 6 Kathleen Guerrini
- 7 Tony Bernabeo
- 8 Dee Collins
- 9 Ximena Akta
- 10 Kara Morehouse
- 11 Evangeline Bragitikos
- 12 Pam Hamilton
- 13 Jennifer Martorello
- 15 Nicole Johnson
- 16 Nichole Rene
- 17 Lauren Conrad
- 18 Krissy K Morse
- 19 Kathryn Junor
- 14 Warner Williams 20 - Deborah Hays
  - 21 Courtney Bowman

    - 22 Maureen Bradley
    - 23 Heidi Hankley 24 - Jennifer Barrile

- 25 Stoyan Stoyanov
- 26 Sherry Berger
- 27 Leslie Hanlon
- 28 Maria Latour
- 29 Daryne Rockett
- 30 Sam Feehan
- 34 Deirdre Kelly 35 - Kristine Izak

33 - Ruth Joray

36 - Krista Carpenter

31 - Nicole Brenton

32 - Kelly Ramsey

FINAL IMAGE