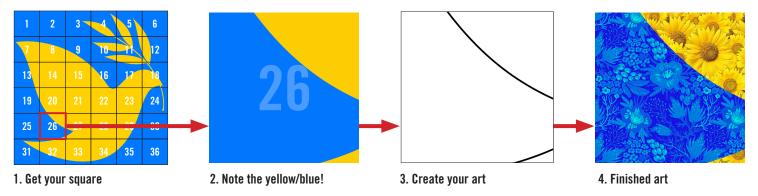

# **SQUARE GUIDELINES 2022**

Artists will use ONLY yellows and blues, filling in the sections of their assigned square like a paint by number. From far away, the final image will form the yellow peace dove on a blue background. However up close, you will see the details of each individual's artwork within each square.

### **Example**