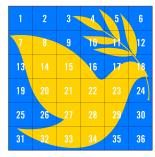

## **SQUARE GUIDELINES 2022**

Artists will use ONLY yellows and blues, filling in the sections of their assigned square like a paint by number. From far away, the final image will form the yellow peace dove on a blue background. However up close, you will see the details of each individual's artwork within each square.

### **Artists**

- 1 John Bell
- 2 Volta Voloshin
- 3 Larry Solitrin
- 4 Laura Goscicki
- 5 Lynn Brown
- 6 Kathleen Guerrini
- 7 Tony Bernabeo
- 8 Dee Collins
- 9 Ximena Akta
- 10 Kara Morehouse
- 11 Evangeline Bragitikos
- 12 Pam Hamilton
- 13 Jennifer Martorello
- 15 Nicole Johnson
- 16 Nichole Rene
- 17 Lauren Conrad
- 18 Krissy K Morse
- 19 Kathryn Junor
- 14 Warner Williams 20 - Deborah Hays
  - 21 Courtney Bowman

    - 22 Maureen Bradley
    - 23 Heidi Hankley 24 - Jennifer Barrile

- 25 Stoyan Stoyanov
- 26 Sherry Berger
- 27 Leslie Hanlon
- 28 Maria Latour
- 29 Daryne Rockett
- 30 Sam Feehan
- 34 Deirdre Kelly 35 - Kristine Izak

33 - Ruth Joray

36 - Krista Carpenter

31 - Nicole Brenton

32 - Kelly Ramsey