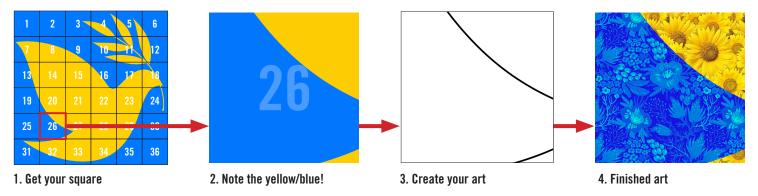

## **SQUARE GUIDELINES 2022**

Artists will use ONLY yellows and blues, filling in the sections of their assigned square like a paint by number. From far away, the final image will form the yellow peace dove on a blue background. However up close, you will see the details of each individual's artwork within each square.

## **Example**