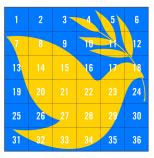

## **SQUARE GUIDELINES 2022**

Artists will use ONLY yellows and blues, filling in the sections of their assigned square like a paint by number. From far away, the final image will form the yellow peace dove on a blue background. However up close, you will see the details of each individual's artwork within each square.

### **Artists**

- 1 John Bell
- 2 Volta Voloshin
- 3 Larry Solitrin
- 4 Laura Goscicki
- 5 Lynn Brown
- 6 Kathleen Guerrini
- 7 Tony Bernabeo
- 8 Dee Collins
- 9 Ximena Akta
- 10 Kara Morehouse
- 11 Evangeline Bragitikos
- 12 Pam Hamilton
- 13 Jennifer Martorello
- 15 Nicole Johnson
- 16 Nichole Rene
- 17 Lauren Conrad
- 18 Krissy K Morse
- 19 Kathryn Junor
- 14 Warner Williams 20 - Deborah Hays
  - 21 Courtney Bowman

    - 22 Maureen Bradley
    - 23 Heidi Hankley 24 - Jennifer Barrile

- 25 Stoyan Stoyanov
- 26 Sherry Berger
- 27 Leslie Hanlon
- 28 Maria Latour
- 29 Daryne Rockett
- 30 Sam Feehan
- 34 Deirdre Kelly 35 - Kristine Izak

33 - Ruth Joray

36 - Krista Carpenter

31 - Nicole Brenton

32 - Kelly Ramsey