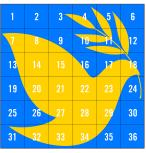

## **SQUARE GUIDELINES 2022**

Artists will use ONLY yellows and blues, filling in the sections of their assigned square like a paint by number. From far away, the final image will form the yellow peace dove on a blue background. However up close, you will see the details of each individual's artwork within each square.

### **Artists**

- 1 John Bell
- 2 Volta Voloshin
- 3 Larry Solitrin
- 4 Laura Goscicki
- 5 Lynn Brown
- 6 Kathleen Guerrini
- 7 Tony Bernabeo
- 8 Dee Collins
- 9 Ximena Akta
- 10 Kara Morehouse
- 11 Evangeline Bragitikos
- 12 Pam Hamilton
- 13 Jennifer Martorello
- 15 Nicole Johnson
- 16 Nichole Rene
- 17 Lauren Conrad
- 18 Krissy K Morse
- 19 Kathryn Junor
- 14 Warner Williams 20 - Deborah Hays
  - 21 Courtney Bowman

    - 22 Maureen Bradley
    - 23 Heidi Hankley 24 - Jennifer Barrile

- 25 Stoyan Stoyanov
- 26 Sherry Berger
- 27 Leslie Hanlon
- 28 Maria Latour
- 29 Daryne Rockett
- 30 Sam Feehan
- 34 Deirdre Kelly 35 - Kristine Izak

33 - Ruth Joray

36 - Krista Carpenter

31 - Nicole Brenton

32 - Kelly Ramsey