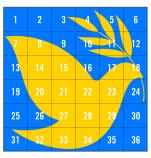

## **SQUARE GUIDELINES 2022**

Artists will use ONLY yellows and blues, filling in the sections of their assigned square like a paint by number. From far away, the final image will form the yellow peace dove on a blue background. However up close, you will see the details of each individual's artwork within each square.

## **Example**