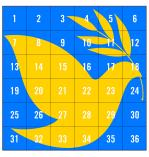

## **SQUARE GUIDELINES 2022**

Artists will use ONLY yellows and blues, filling in the sections of their assigned square like a paint by number. From far away, the final image will form the yellow peace dove on a blue background. However up close, you will see the details of each individual's artwork within each square.

#### YELLOW Use colors in the YELLOW range

#### **BLUE** Use colors in the BLUE range

### **Artists**

- 1 John Bell
- 2 Volta Voloshin
- 3 Larry Solitrin
- 4 Laura Goscicki
- 5 Lynn Brown
- 6 Kathleen Guerrini
- 7 Tony Bernabeo
- 8 Dee Collins
- 9 Ximena Akta
- 10 Kara Morehouse
- 11 Evangeline Bragitikos
- 12 Pam Hamilton
- 13 Jennifer Martorello
- 15 Nicole Johnson
- 16 Nichole Rene
- 17 Lauren Conrad
- 18 Krissy K Morse
- 19 Kathryn Junor
- 14 Warner Williams 20 - Deborah Hays
  - 21 Courtney Bowman

    - 22 Maureen Bradley
    - 23 Heidi Hankley 24 - Jennifer Barrile

- 25 Stoyan Stoyanov
- 26 Sherry Berger
- 27 Leslie Hanlon
- 28 Maria Latour
- 29 Daryne Rockett
- 30 Sam Feehan
- 34 Deirdre Kelly 35 - Kristine Izak

33 - Ruth Joray

36 - Krista Carpenter

31 - Nicole Brenton

32 - Kelly Ramsey