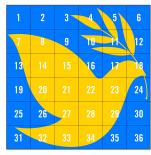

## **SQUARE GUIDELINES 2022**

Artists will use ONLY yellows and blues, filling in the sections of their assigned square like a paint by number. From far away, the final image will form the yellow peace dove on a blue background. However up close, you will see the details of each individual's artwork within each square.

### **Artists**

- 1 John Bell
- 2 Volta Voloshin
- 3 Larry Solitrin
- 4 Laura Goscicki
- 5 Lynn Brown
- 6 Kathleen Guerrini
- 7 Tony Bernabeo
- 8 Dee Collins
- 9 Ximena Akta
- 10 Kara Morehouse
- 11 Evangeline Bragitikos
- 12 Pam Hamilton
- 13 Jennifer Martorello
- 15 Nicole Johnson
- 16 Nichole Rene
- 17 Lauren Conrad
- 18 Krissy K Morse
- 19 Kathryn Junor
- 14 Warner Williams 20 - Deborah Hays
  - 21 Courtney Bowman

    - 22 Maureen Bradley
    - 23 Heidi Hankley 24 - Jennifer Barrile

- 25 Stoyan Stoyanov
- 26 Sherry Berger
- 27 Leslie Hanlon
- 28 Maria Latour
- 29 Daryne Rockett
- 30 Sam Feehan
- 34 Deirdre Kelly 35 - Kristine Izak

33 - Ruth Joray

36 - Krista Carpenter

31 - Nicole Brenton

32 - Kelly Ramsey