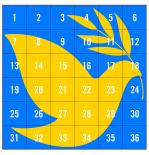

## **SQUARE GUIDELINES 2022**

Artists will use ONLY yellows and blues, filling in the sections of their assigned square like a paint by number. From far away, the final image will form the yellow peace dove on a blue background. However up close, you will see the details of each individual's artwork within each square.

## **Example**