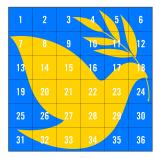

## **SQUARE GUIDELINES 2022**

Artists will use ONLY yellows and blues, filling in the sections of their assigned square like a paint by number. From far away, the final image will form the yellow peace dove on a blue background. However up close, you will see the details of each individual's artwork within each square.

### **Artists**

- 1 John Bell
- 2 Volta Voloshin
- 3 Larry Solitrin
- 4 Laura Goscicki
- 5 Lynn Brown
- 6 Kathleen Guerrini
- 7 Tony Bernabeo
- 8 Dee Collins
- 9 Ximena Akta
- 10 Kara Morehouse
- 11 Evangeline Bragitikos
- 12 Pam Hamilton
- 13 Jennifer Martorello
- 15 Nicole Johnson
- 16 Nichole Rene
- 17 Lauren Conrad
- 18 Krissy K Morse
- 19 Kathryn Junor
- 14 Warner Williams 20 - Deborah Hays
  - 21 Courtney Bowman

    - 22 Maureen Bradley
    - 23 Heidi Hankley 24 - Jennifer Barrile

- 25 Stoyan Stoyanov
- 26 Sherry Berger
- 27 Leslie Hanlon
- 28 Maria Latour
- 29 Daryne Rockett
- 30 Sam Feehan
- 34 Deirdre Kelly 35 - Kristine Izak

33 - Ruth Joray

36 - Krista Carpenter

31 - Nicole Brenton

32 - Kelly Ramsey