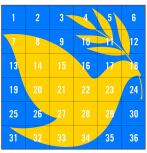

## **SQUARE GUIDELINES 2022**

Artists will use ONLY yellows and blues, filling in the sections of their assigned square like a paint by number. From far away, the final image will form the yellow peace dove on a blue background. However up close, you will see the details of each individual's artwork within each square.