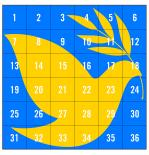

## **SQUARE GUIDELINES 2022**

Artists will use ONLY yellows and blues, filling in the sections of their assigned square like a paint by number. From far away, the final image will form the yellow peace dove on a blue background. However up close, you will see the details of each individual's artwork within each square.

### **Artists**

- 1 John Bell
- 2 Volta Voloshin
- 3 Larry Solitrin
- 4 Laura Goscicki
- 5 Lynn Brown
- 6 Kathleen Guerrini
- 7 Tony Bernabeo
- 8 Dee Collins
- 9 Ximena Akta
- 10 Kara Morehouse
- 11 Evangeline Bragitikos
- 12 Pam Hamilton
- 13 Jennifer Martorello
- 15 Nicole Johnson
- 16 Nichole Rene
- 17 Lauren Conrad
- 18 Krissy K Morse
- 19 Kathryn Junor
- 14 Warner Williams 20 - Deborah Hays
  - 21 Courtney Bowman

    - 22 Maureen Bradley
    - 23 Heidi Hankley 24 - Jennifer Barrile

- 25 Stoyan Stoyanov
- 26 Sherry Berger
- 27 Leslie Hanlon
- 28 Maria Latour
- 29 Daryne Rockett
- 30 Sam Feehan
- 34 Deirdre Kelly 35 - Kristine Izak

33 - Ruth Joray

36 - Krista Carpenter

31 - Nicole Brenton

32 - Kelly Ramsey