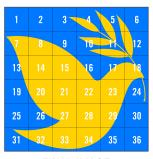

## **SQUARE GUIDELINES 2022**

Artists will use ONLY yellows and blues, filling in the sections of their assigned square like a paint by number. From far away, the final image will form the yellow peace dove on a blue background. However up close, you will see the details of each individual's artwork within each square.

### **Artists**

- 1 John Bell
- 2 Volta Voloshin
- 3 Larry Solitrin
- 4 Laura Goscicki
- 5 Lynn Brown
- 6 Kathleen Guerrini
- 7 Tony Bernabeo
- 8 Dee Collins
- 9 Ximena Akta
- 10 Kara Morehouse
- 11 Evangeline Bragitikos
- 12 Pam Hamilton
- 13 Jennifer Martorello
- 15 Nicole Johnson
- 16 Nichole Rene
- 17 Lauren Conrad
- 18 Krissy K Morse
- 19 Kathryn Junor
- 14 Warner Williams 20 - Deborah Hays
  - 21 Courtney Bowman

    - 22 Maureen Bradley
    - 23 Heidi Hankley 24 - Jennifer Barrile

- 25 Stoyan Stoyanov
- 26 Sherry Berger
- 27 Leslie Hanlon
- 28 Maria Latour
- 29 Daryne Rockett
- 30 Sam Feehan
- 34 Deirdre Kelly 35 - Kristine Izak

33 - Ruth Joray

36 - Krista Carpenter

31 - Nicole Brenton

32 - Kelly Ramsey